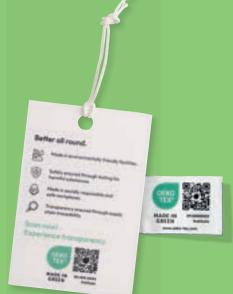

#### 正式的OEKO-TEX® MADE IN GREEN标签包括以下元素:

产品品牌徽标

网址

www.oeko-tex.com

二维码 (可洗)

产品ID和检测机构