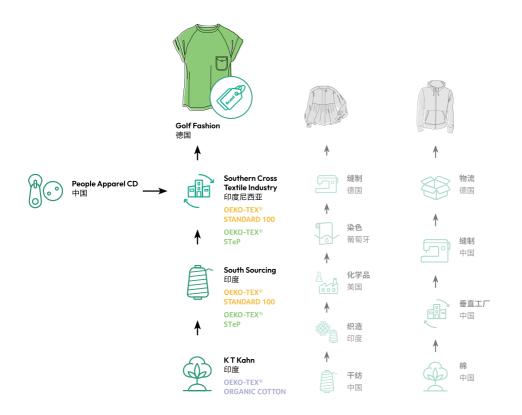

## 模块化系统以及获得MADE IN GREEN 的要求

1. OEKO-TEX® STANDARD 100、ORGANIC COTTON或LEATHER STANDARD 为获得MADE IN GREEN标签奠定了基础。

产品应通过以上认证之一。

企业如果使用OEKO-TEX® ECO PASSPORT认证的化学品,则可以减少这些 认证的检测工作量,从而降低认证成本。

- 2. 所有成衣制造商都必须获得OEKO-TEX® STeP认证。
- 3. 不低于产品总重量5%的单一组件必须由OEKO TEX® STeP认证的生产工厂 提供。

4. 此供应链中的各企业均应注册myOEKO-TEX®平台, 并积极使用MADE IN GREEN控制面板。